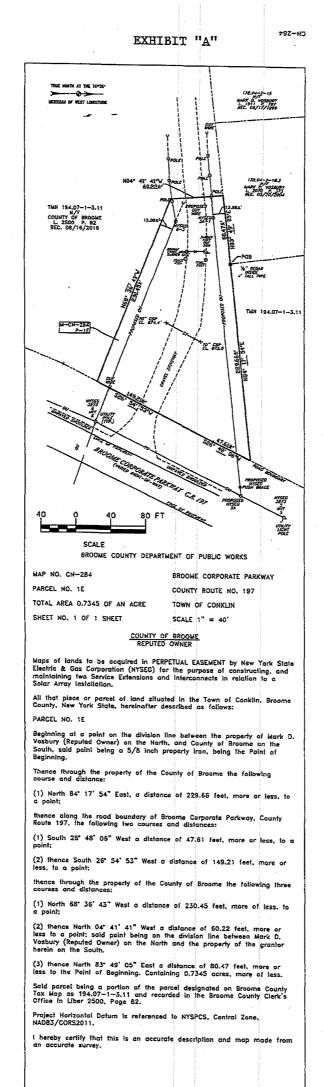

# RESOLUTION AUTHORIZING A TEMPORARY EASEMENT TO ABBEY BUSINESS PROPERTIES

WHEREAS, the Department of Public Works requests authorization to grant a temporary easement on County-owned property to Abbey Business Properties for the amount of \$1, and

WHEREAS, said easement will allow Abbey Business Properties to construct a driveway through County property which will allow them access to Route 12, now, therefore, be it

RESOLVED, that this County Legislature hereby authorizes a temporary easement to Abbey Business Properties, 17 Thomas Street, Binghamton, New York, as indicated on the map attached hereto as Exhibit "A", for the amount of \$1, and be it