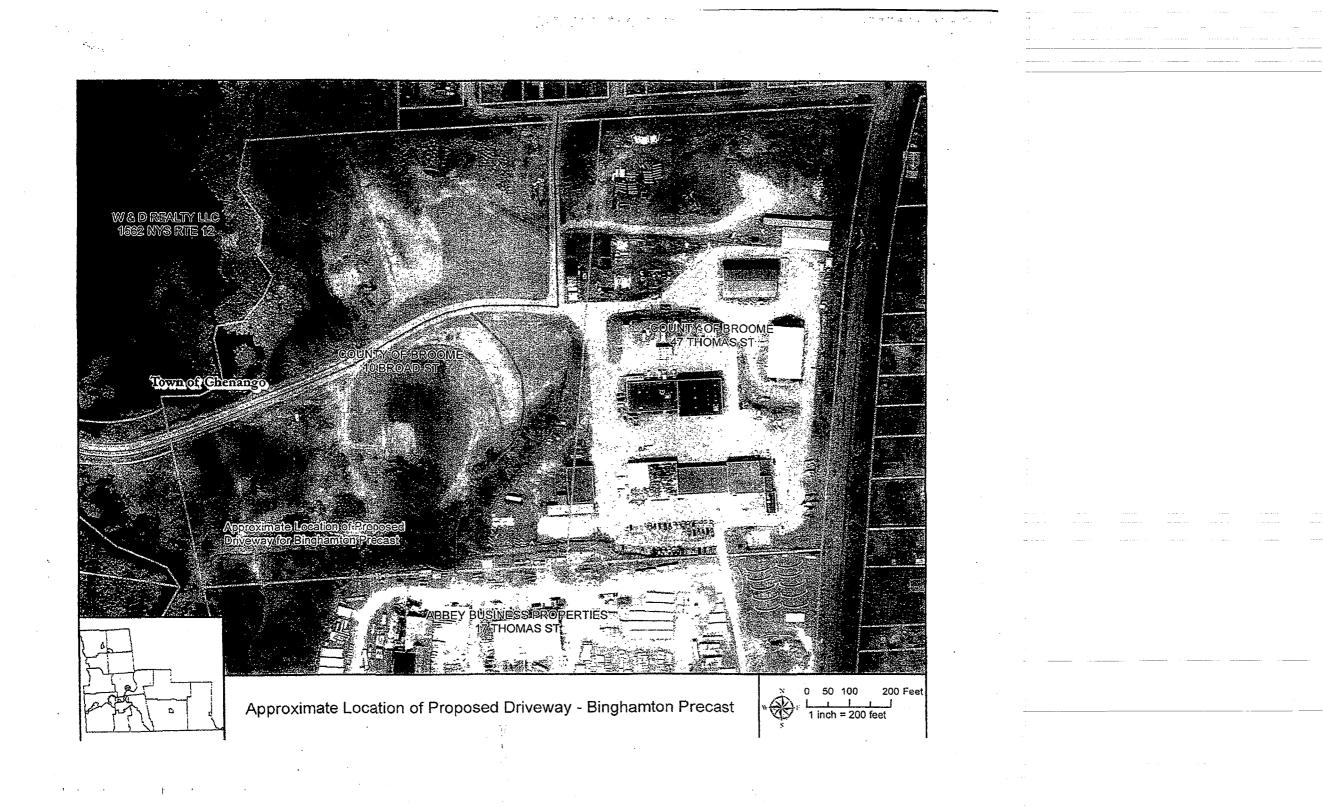

# RESOLUTION AUTHORIZING A TEMPORARY EASEMENT TO ABBEY BUSINESS PROPERTIES

WHEREAS, the Department of Public Works requests authorization to grant a temporary easement on County-owned property to Abbey Business Properties for the amount of \$1, and

WHEREAS, said easement will allow Abbey Business Properties to construct a driveway through County property which will allow them access to Route 12, now, therefore, be it

RESOLVED, that this County Legislature hereby authorizes a temporary easement to Abbey Business Properties, 17 Thomas Street, Binghamton, New York, as indicated on the map attached hereto as Exhibit "A", for the amount of \$1, and be it