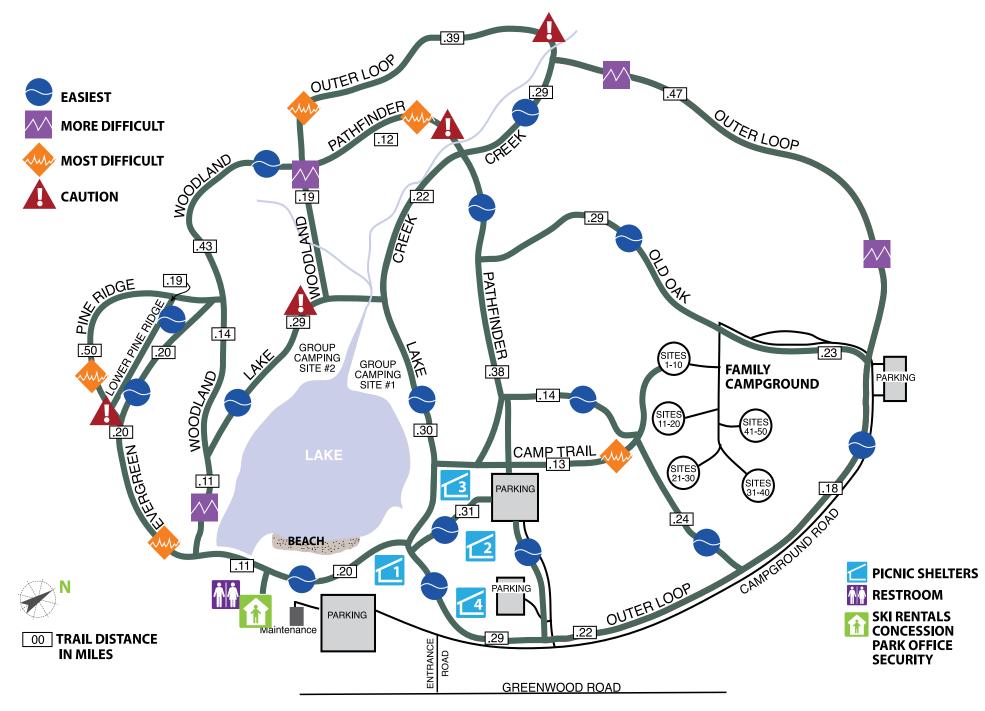

## **Greenwood Park**

153 Greenwood Road Nanticoke, New York

# Welcome to Winter at Greenwood Park!

6.5 miles of groomed trails at Greenwood Park offer skiing and snowshoeing opportunities for all, from beginners to experts!

All trails begin and end at the Park Office Ski Concession.

 Bring your own equipment (Purchase a Daily or Season Trail Pass at the Park Office.)

### OR

- Rent skiing/snowshoeing equipment at the Park Office (no trail pass required.)
- Hours of Operation
   8:00am 4:00pm Weekdays
   9:00am 4:00pm Weekends
- Information & Ski conditions:

   (607) 862-9933
   (607) 778-2193
   Facebook @GreenwoodParkBC
   BroomeCountyParks.com/greenwood
- Please:

Ski with a partner for safety
Stay on the groomed trails
Yield to the right when being passed
No dogs or other pets on the ski trails
at any time
No hiking on the ski trails

Trails may be opened when at least 6" of snow has fallen on the wooded trails and big game hunting seasons have ended.

# **Greenwood Park Cross Country Ski Trails**