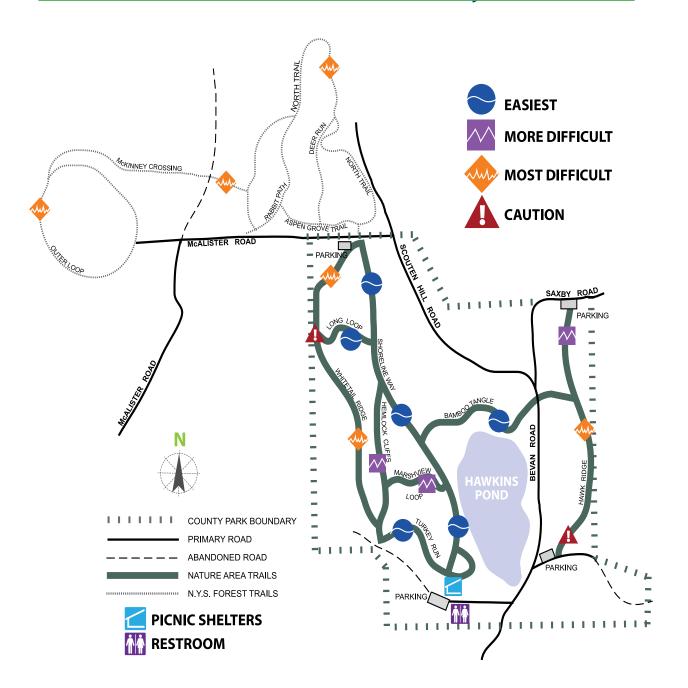

## **Hawkins Pond Cross Country Ski Trails**

# Welcome to Winter at Hawkins Pond!

Looking for a wilderness ski experience? Broome County Parks' Hawkins Pond Nature Area, and the adjacent New York State Hawkins Pond State Forest, offer a combined 6.75 miles of ski trails for beginners to experts.

These ungroomed trails provide an opportunity to ski in a wilderness setting, with several points of interest and much natural beauty along the way.

There is no charge to ski on these trails, and equipment rentals are not available. Trails are open daylight hours.

#### Please:

- Ski with a partner for safety
- Stay on the trails
- Yield to the right when being passed

## More Information:

Hawkins Pond Nature Area: 607-778-2193 gobroomecounty.com/parks/Hawkins

Hawkins Pond State Forest: (607)-753-3095 dec.ny.gov/lands/8201.html

# **Hawkins Pond Nature Area**

224 Scouten Hill Road Windsor, New York

www.gobroomecounty.com/parks